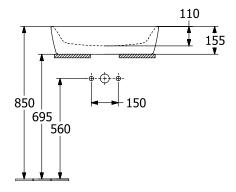

|
| Surface                  | glossy                                                                                                                       |
| Colour name              | White Alpin                                                                                                                  |
| With overflow            | Yes                                                                                                                          |
| EAN number               | 4062373807255                                                                                                                |

# COLOUR

#### **COLOUR DESIGNATION**



White Alpin



# TECHNICAL DRAWINGS

### 5A276001