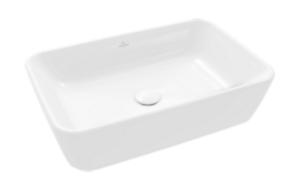

#### 1. POSITION

| Article number           | 5A276001                                                                                                                     |
|--------------------------|------------------------------------------------------------------------------------------------------------------------------|
| Article title            | Villeroy & Boch Architectura Surface-<br>mounted washbasin, 600 x 405 x<br>155 mm, White Alpin, with overflow,<br>unpolished |
| Product designation      | Surface-mounted washbasin                                                                                                    |
| Collection               | Architectura                                                                                                                 |
| PROJECTS                 | PLUS                                                                                                                         |
| Assembly / Assembly type | Surface-mounted                                                                                                              |
| Scope of delivery        | 1 x surface-mounted washbasin , 1 x fastening set with cut-out template                                                      |
| Ordering information     | Optionally available: Outlet valve with ceramic cover.                                                                       |
| Length in mm             | 405                                                                                                                          |
| Width in mm              | 600                                                                                                                          |
| Height in mm             | 155                                                                                                                          |
| Interior depth           | 108                                                                                                                          |
| Weight in kg             | 16,50                                                                                                                        |
| express delivery         | No                                                                                                                           |
| Suitable for             | Wall-mounted tap fittings, Tap fitting with raised base Matching Villeroy&Boch furniture                                     |
| Material                 | Sanitary ceramics                                                                                                            |
| Surface                  | glossy                                                                                                                       |
| Colour name              | White Alpin                                                                                                                  |
| With overflow            | Yes                                                                                                                          |
| EAN number               | 4062373807255                                                                                                                |