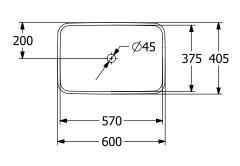

|
| Surface                  | glossy                                                                                                                       |
| Colour name              | White Alpin                                                                                                                  |
| With overflow            | Yes                                                                                                                          |
| EAN number               | 4062373807255                                                                                                                |

# COLOUR

#### **COLOUR DESIGNATION**



White Alpin



# TECHNICAL DRAWINGS

### 5A276001